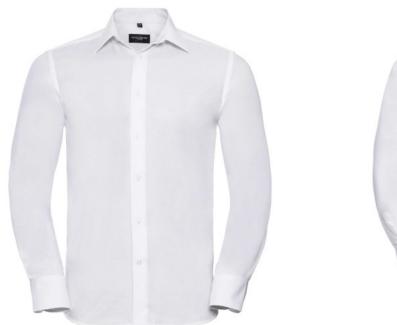

## RUSSELL MEN'S ECARE TAIL OXFORD LONG SLEEVE SHIRT

### **Specification**

RUSSELL Men's Long Sleeve Shirt EASY CARE OXFORD.Ideal choice for corporate wear because everyone looks good.Classical collar with or without buttons, two buttons on cuff.70% Cotton / 30% Oxford polyester, 130/135 g / m2.Wash at 40 degrees.EASY CARE - dries quickly, easy to iron