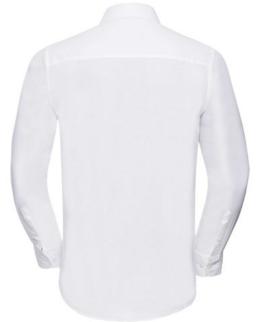

## RUSSELL MEN'S ECARE TAIL OXFORD LONG SLEEVE SHIRT

### **Specification**

RUSSELL Men's Long Sleeve Shirt EASY CARE OXFORD.Ideal choice for corporate wear because everyone looks good.Classical collar with or without buttons, two buttons on cuff.70% Cotton / 30% Oxford polyester, 130/135 g / m2.Wash at 40 degrees.EASY CARE - dries quickly, easy to iron